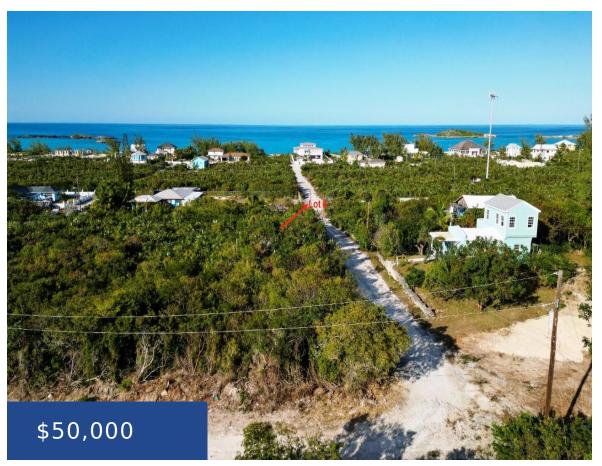

#### LOT 6 ISLAND HARBOUR BEAC EXUMA & EXUMA CAYS

https://wateredgebahamas.com

Located in the community of Island Harbour Beach, this vacant lot offers an excellent opportunity to build your dream island home near the Tropic of Cancer Beach. Island Harbour Beach is a quiet community nestled in Little Exuma. Being near the Tropic of Cancer Beach it is becoming one of the most sought after neighborhoods [...]

### **Basics**

**Location:** Little Exuma Cays

Lot Number: 6 Block: 4

**Construction:** None **Category:** Lots/Acreage

**Type:** Lots/Acreage **Status:** For Sale Only

**Bedrooms: 0** beds **Bathrooms: 0** baths

**Area: 10000** sq ft **Lot size: 10000** sq ft