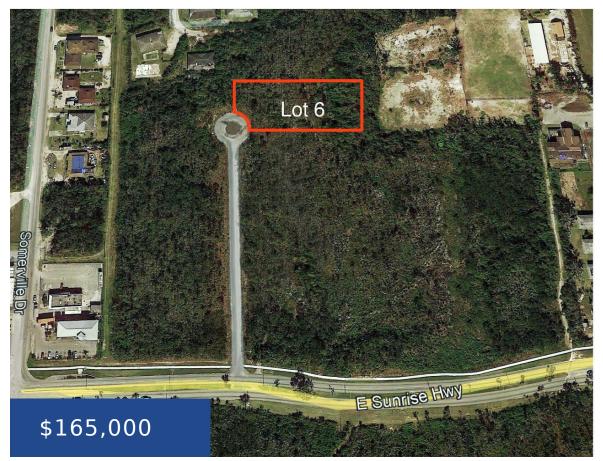

## LOT 6 EAST SUNRISE HIGHWAY THE GRAND BAHAMA/FREEPORT

https://wateredgebahamas.com

â□□The Promenadeâ□□ Freeportâ□□s Newest Retail & Commercial Business Park is located in the Prime Area of East Sunrise Highway. Lot 6 is ~ 1 acre in size and is zoned for various types of businesses which include but are not limited to Banks, Medical Offices, Retail Stores, Insurance/Legal/Accounting Offices, Other Office Complexes, Restaurants, Pharmacies, Convenience [...]

## **Basics**

**Location:** Freeport Island: Grand Bahama/Freeport

**Lot Number:** 6 **Block:** J

Category: Commercial Type: Land Only

**Status:** For Sale Only **Lot size: 41357** sq ft

## **Miscellaneous**

Legal Description: Lot 6 Block J The Promenade East Sunrise Highway

Phone: 242.424.4448

Email: info@wateredgebahamas.com

Address: Nassau, Bahamas