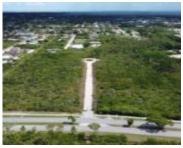

## LOT 6 EAST SUNRISE HIGHWAY THE GRAND BAHAMA/FREEPORT

https://wateredgebahamas.com

â□□The Promenadeâ□□ Freeportâ□□s Newest Retail & Commercial Business Park is located in the Prime Area of East Sunrise Highway. Lot 6 is ~ 1 acre in size and is zoned for various types of businesses which include but are not limited to Banks, Medical Offices, Retail Stores, Insurance/Legal/Accounting Offices, Other Office Complexes, Restaurants, Pharmacies, Convenience [...]