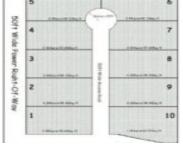

## **Basics**

**Location:** Freeport Island: Grand Bahama/Freeport

**Lot Number:** 6 **Block:** J

Category: Commercial Type: Land Only

**Status:** For Sale Only **Lot size: 41357** sq ft

## **Miscellaneous**

Legal Description: Lot 6 Block J The Promenade East Sunrise Highway

Phone: 242.424.4448

Email: info@wateredgebahamas.com

Address: Nassau, Bahamas