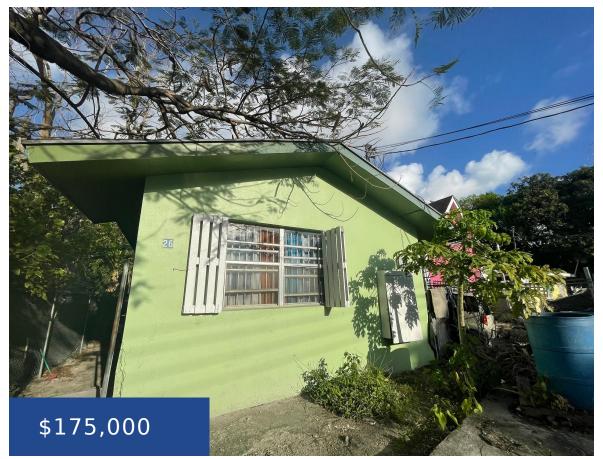

## LOT 6, #26 PALM BEACH ST NEW PROVIDENCE/PARADISE ISLAND

https://wateredgebahamas.com

Centrally located, this duplex is well maintained with a fenced, small yard. Each unit comprises 2 bedrooms and 1 bathroom, with a large kitchen and open, airy living space. They each feature modern bathrooms and ceramic tiled floors. This property is well maintained and received a new roof in 2023. This duplex is fully rented [...]

#### **Basics**

**Location:** Wulff Road Island: New Providence/Paradise Island

**Lot Number:** 6 **Construction:** Concrete Block

Category: Full Duplex Total Finished Floor Area: 1390

Type: Full Duplex Status: For Sale Only Bedrooms: 4 beds Bathrooms: 2 baths

**Area: 1390** sq ft **Lot size: 2800** sq ft