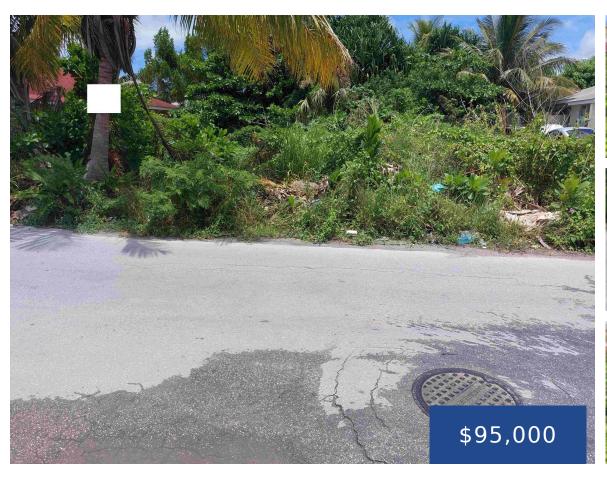

### **LOT 58 MISTY GARDENS NEW PROVIDENCE/PARADISE ISLAND**

https://wateredgebahamas.com

Discover the potential of this prime 6,500-square-foot vacant lot in Misty Gardens, Malcolm Allotment. Located in a peaceful and well-established neighborhood, this plot is perfect for building your dream home or investment property. Enjoy the convenience of nearby amenities, schools, and shopping centers, all while relishing the tranquility of this sought-after area. Don't miss out [...]

#### **Basics**

**Location:** Malcolm Allotment Island: New Providence/Paradise Island

**Lot Number:** 58 **Construction:** None

Category: Lots/Acreage Type: Lots/Acreage

**Status:** For Sale Only **Bedrooms: 0** beds

Bathrooms: 0 baths Area: 6500 sq ft

Lot size: 6500 sq ft