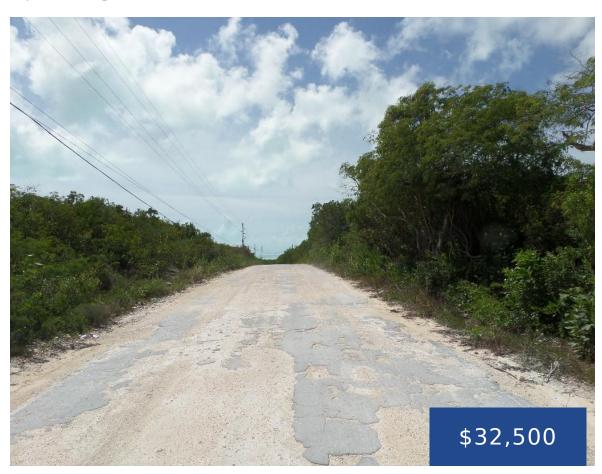

#### **LOT# 563 STELLA MARIS LONG ISLAND**

https://wateredgebahamas.com

This lot offers some distant views of the Caribbean side of the island. It has good elevation, 28 feet above sea level. The adjacent lot is also available, Lot# 564. A quarry road provides easy access to the lots with electric poles in place. Close to Stella Maris Resort, Marina & Airport.

# **Miscellaneous**

**Legal Description:** Lot# 563, Section 2, Phase 3, consisting of 14,00 square feet, Stella Maris, Long Island, Bahamas

**Site Influences:** Easy Access, Family Oriented, Hillside, Southern Exp, Quiet Area, Road - Gravel, Marina Nearby