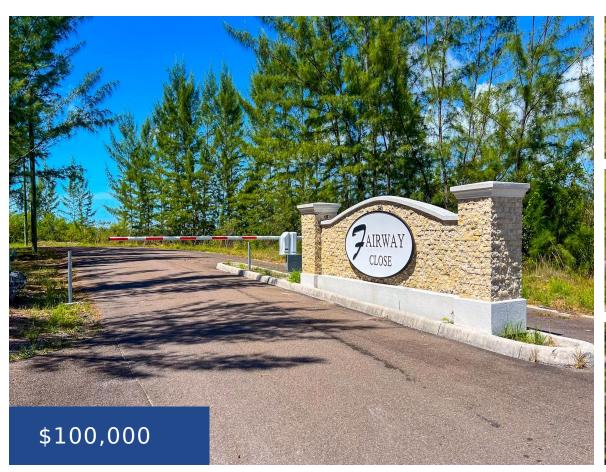

### LOT 52, FAIRWAY CLOSE NEW PROVIDENCE/PARADISE ISLAND

https://wateredgebahamas.com

Discover the perfect opportunity for investment at Fairway Close, an exclusive community nestled in the heart of Coral Harbour. These prime single family lots are ideally situated within walking distance to pristine beaches, offering a tranquil lifestyle combined with convenience. Lot 52 is 7,977 square feet. Enjoy easy access to essential amenities, including schools, shopping [...]

## **Miscellaneous**

**Legal Description:** Single family Lot 52, Fairway Close, Coral Harbour

**Site Influences:** Easy Access, Family Oriented, Treed Lot, Quiet Area, Road - Paved, Pets Allowed, Gated Community