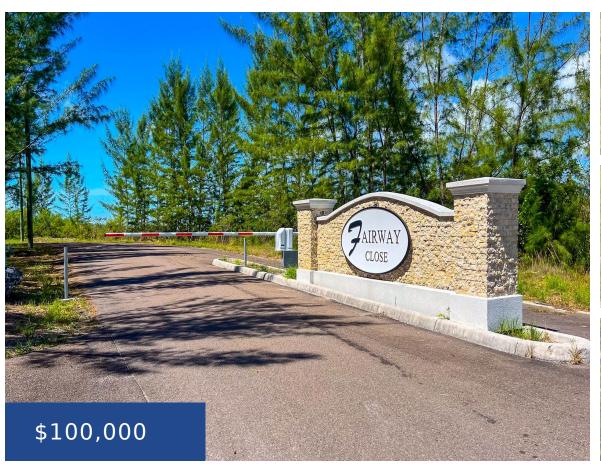

### LOT 51, FAIRWAY CLOSE NEW PROVIDENCE/PARADISE ISLAND

https://wateredgebahamas.com

Discover the perfect opportunity for investment at Fairway Close, an exclusive community nestled in the heart of Coral Harbour. These prime single family lots are ideally situated within walking distance to pristine beaches, offering a tranquil lifestyle combined with convenience. Lot 51 is 7,977 square feet. Enjoy easy access to essential amenities, including schools, shopping [...]

## **Miscellaneous**

**Legal Description:** Single family Lot 51, Fairway Close, Coral Harbour

**Site Influences:** Easy Access, Family Oriented, Treed Lot, Quiet Area, Road - Paved, Pets Allowed, Gated