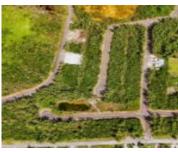

community nestled in the heart of Coral Harbour. These prime single family lots are

lifestyle combined with convenience. Lot 50 is 9,147 square feet. Enjoy easy access

- 0 beds
- 0 baths
- Lots/Acreage
- Lots/Acreage
- For Sale Only
- 9147 sq ft

## Miscellaneous

**Legal Description:** Single family Lot 50, Fairway Close, Coral Harbour

**Site Influences:** Easy Access, Family Oriented, Treed Lot, Quiet Area, Road - Paved, Pets Allowed, Gated Community