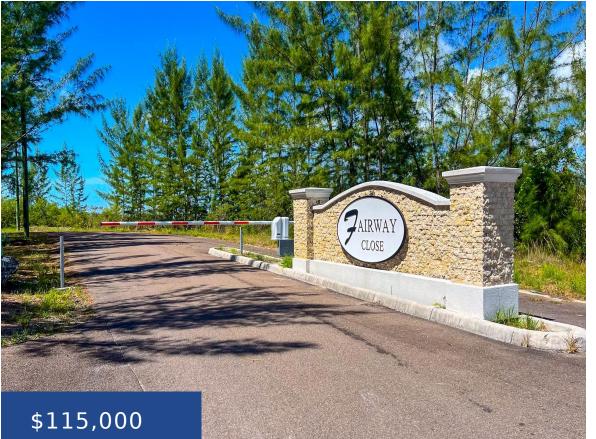

### LOT 50, FAIRWAY CLOSE NEW PROVIDENCE/PARADISE ISLAND

https://wateredgebahamas.com

Discover the perfect opportunity for investment at Fairway Close, an exclusive

ideally situated within walking distance to pristine beaches, offering a tranguil

community nestled in the heart of Coral Harbour. These prime single family lots are

lifestyle combined with convenience. Lot 50 is 9,147 square feet. Enjoy easy access

- 0 beds
- 0 baths
- Lots/Acreage
- Lots/Acreage
- For Sale Only
- 9147 sq ft