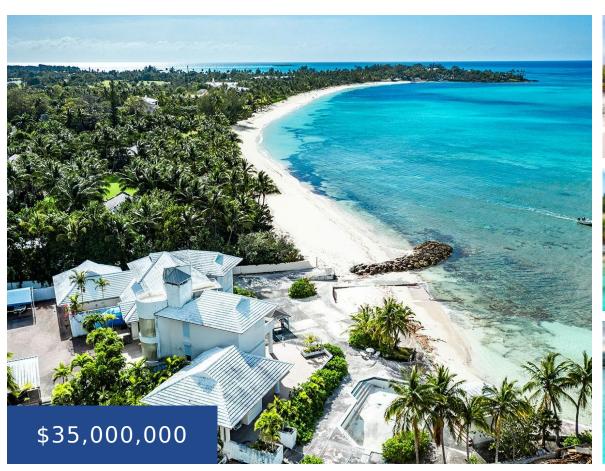

### LOT 5 LYFORD CAY BEACH NEW PROVIDENCE/PARADISE ISLAND

https://wateredgebahamas.com

â [Oceania a is situated on the most private beachfront lot on the most exclusive beach in The Bahamas. Boasting an incredible 4.177 acres of overall land area and 200 feet of beach frontage this property has almost limitless potential. This is the first time in over forty years that this Generational property has been offered for [...]

#### **Basics**

**Title of Property:** Oceania **Location:** Lyford Cay

**Subdivision:** 1063 Island: New Providence/Paradise Island

**Half Bathrooms:** 1 **Lot Number:** 5

**Total Finished Floor Area:** 6748 **Type:** Single Family Home

## **Miscellaneous**

**Legal Description:** Single-family residence known as "Oceania" located on Lyford Cay Beach, Canoe Drive, Lyford Cay Subdivision,

Nassau, Bahamas

**Site Influences:** Central location, Family Oriented, Golf Course Nearby, Waterfront - Ocean, Marina Nearby, Gated Community, Beach