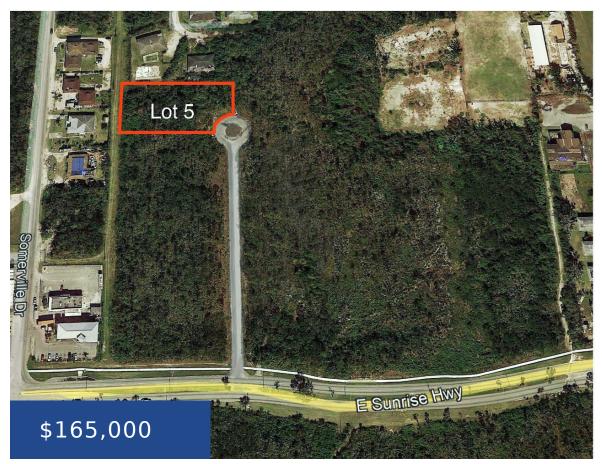

## LOT 5 EAST SUNRISE HIGHWAY GRAND BAHAMA/FREEPORT

https://wateredgebahamas.com

â | The Promenade | Freeporta | Summer Retail & Commercial Business Park is located in the Prime Area of East Sunrise Highway. These lots, which start at .8 of an acre are zoned for various types of businesses which include but are not limited to Banks, Medical Offices, Retail Stores,

## **Basics**

**Location:** Freeport Island: Grand Bahama/Freeport

**Lot Number:** 5 **Block:** J

Category: Commercial Type: Land Only

**Status:** For Sale Only **Lot size: 43134** sq ft

Phone: 242.424.4448