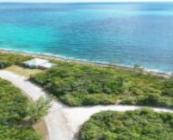

### LOT 5 BLK 39 RAINBOW BAY ELEUTHERA

https://wateredgebahamas.com

- 0 beds
- 0 baths
- Lots/Acreage
- Lots/Acreage
- For Sale Only
- 19000 sq ft

## Basics

Location: Rainbow Bay Lot Number: 5 Construction: None Type: Lots/Acreage Bedrooms: 0 beds Area: 19000 sq ft Island: Eleuthera Block: 39 Category: Lots/Acreage Status: For Sale Only Bathrooms: 0 baths Lot size: 19000 sq ft

## Miscellaneous

**Legal Description:** Lot 5, Block 39, Rainbow Bay Eleuthera **Site Influences:** Highway Access, View - Ocean, Treed Lot, Quiet Area, Road - Paved