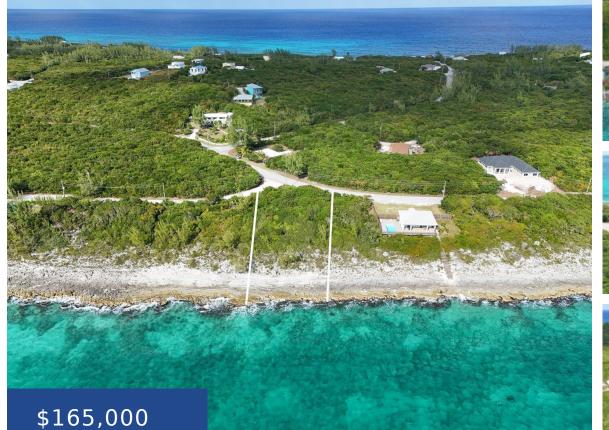

### LOT 5 BLK 39 RAINBOW BAY ELEUTHERA

https://wateredgebahamas.com

- 0 beds
- 0 baths
- Lots/Acreage
- Lots/Acreage
- For Sale Only
- 19000 sq ft

## Basics

Location: Rainbow Bay Lot Number: 5 Construction: None Type: Lots/Acreage Bedrooms: 0 beds Area: 19000 sq ft Island: Eleuthera Block: 39 Category: Lots/Acreage Status: For Sale Only Bathrooms: 0 baths Lot size: 19000 sq ft

## Miscellaneous

**Legal Description:** Lot 5, Block 39, Rainbow Bay Eleuthera **Site Influences:** Highway Access, View - Ocean, Treed Lot, Quiet Area, Road - Paved