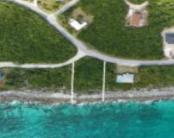

### LOT 5 BLK 39 RAINBOW BAY ELEUTHERA

https://wateredgebahamas.com

- 0 beds
- 0 baths
- Lots/Acreage
- Lots/Acreage
- For Sale Only
- 19000 sq ft

## Basics

Location: Rainbow Bay Lot Number: 5 Construction: None Type: Lots/Acreage Bedrooms: 0 beds Area: 19000 sq ft Island: Eleuthera Block: 39 Category: Lots/Acreage Status: For Sale Only Bathrooms: 0 baths Lot size: 19000 sq ft

## Miscellaneous

**Legal Description:** Lot 5, Block 39, Rainbow Bay Eleuthera **Site Influences:** Highway Access, View - Ocean, Treed Lot, Quiet Area, Road - Paved