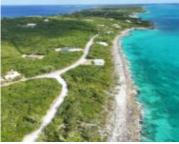

### LOT 5 BLK 39 RAINBOW BAY ELEUTHERA

https://wateredgebahamas.com

- 0 beds
- 0 baths
- Lots/Acreage
- Lots/Acreage
- For Sale Only
- 19000 sq ft

## Basics

Location: Rainbow Bay Lot Number: 5 Construction: None Type: Lots/Acreage Bedrooms: 0 beds Area: 19000 sq ft Island: Eleuthera Block: 39 Category: Lots/Acreage Status: For Sale Only Bathrooms: 0 baths Lot size: 19000 sq ft

## Miscellaneous

**Legal Description:** Lot 5, Block 39, Rainbow Bay Eleuthera **Site Influences:** Highway Access, View - Ocean, Treed Lot, Quiet Area, Road - Paved