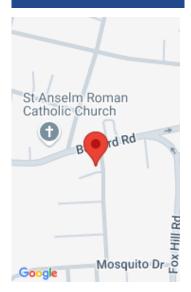

### LOT #48 FOXDALE DRIVE NEW PROVIDENCE/PARADISE ISLAND

https://wateredgebahamas.com

- A residential lot in Eastern New Providence, ideal for a starter home. This vacant lot is just off Bernard Road in Foxdale and ready to build your dream house with all utilities at the lot. Located near a Community Park, Schools and Public transportation.
- 0 beds
- 0 baths
- Lots/Acreage
- Lots/Acreage
- For Sale Only
- 4700 sq ft

## Miscellaneous

**Legal Description:** LOT #48 Foxdale Drive, Fox Hill **Site Influences:** Family Oriented, Highway Access, Shopping Nearby, Treed Lot, Road - Paved, Pets Allowed