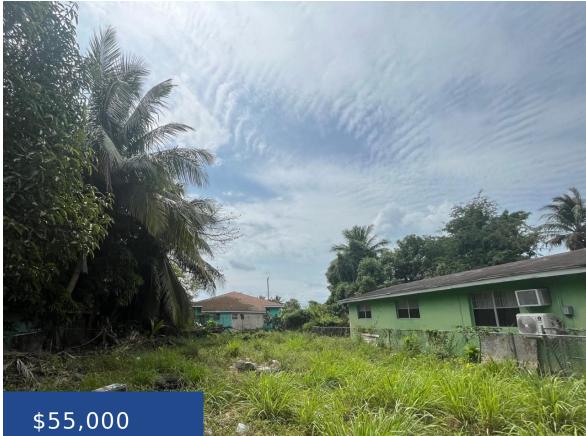

### LOT #48 FOXDALE DRIVE NEW PROVIDENCE/PARADISE ISLAND

https://wateredgebahamas.com

- A residential lot in Eastern New Providence, ideal for a starter home. This vacant lot is just off Bernard Road in Foxdale and ready to build your dream house with all utilities at the lot. Located near a Community Park, Schools and Public transportation.
- 0 beds
- 0 baths
- Lots/Acreage
- Lots/Acreage
- For Sale Only
- 4700 sq ft