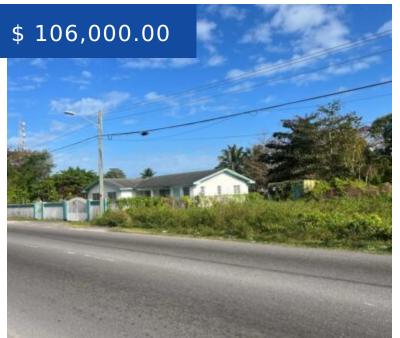

# LOT 4 GLENISTON GARDENS NEW PROVIDENCE/PARADISE ISLAND

https://wateredgebahamas.com

This lot is located on Soldier Road with access to main thorofare's such as Prince Charles Drive, Village Road and East Street South. It is centrally located with easy access to shopping, schools and malls. It is an excellent lot for a family and is priced to sell.

#### **BASIC FACTS**

MLS #: 52106

Status: For Sale

Subdivision: Gleniston Gardens

Lot size: 11250 sq ft

Area: 11250 sq ft

Construction: None

**Type:** Lots/Acreage

**Location:** Prince Charles Drive

Island: New Providence/Paradise Island

Lot Number: 4

Block: 10