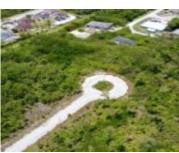

## LOT 4 EAST SUNRISE HIGHWAY GRAND BAHAMA/FREEPORT

https://wateredgebahamas.com

â The Promenade Treeportâ S Newest Retail & Commercial Business Park is located in the Prime Area of East Sunrise Highway. These lots, which start at .8 of an acre, are zoned for various types of businesses which include but are not limited to Banks, Medical Offices, Retail Stores, Insurance/Legal/Accounting Offices, Other Office Complexes, Restaurants,

## **Basics**

**Title of Property:** Tract J Exotica

Island: Grand Bahama/Freeport

Block: J

**Category:** Commercial

Status: For Sale Only

**Location:** Freeport

Lot Number: 4