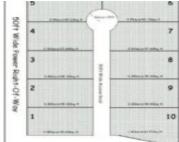

## LOT 4 EAST SUNRISE HIGHWAY GRAND BAHAMA/FREEPORT

https://wateredgebahamas.com

â The Promenade Treeportâ S Newest Retail & Commercial Business Park is located in the Prime Area of East Sunrise Highway. These lots, which start at .8 of an acre, are zoned for various types of businesses which include but are not limited to Banks, Medical Offices, Retail Stores, Insurance/Legal/Accounting Offices, Other Office Complexes, Restaurants,

## **Basics**

**Title of Property:** Tract J Exotica

Island: Grand Bahama/Freeport

Block: J

**Category:** Commercial

Status: For Sale Only

**Location:** Freeport

Lot Number: 4