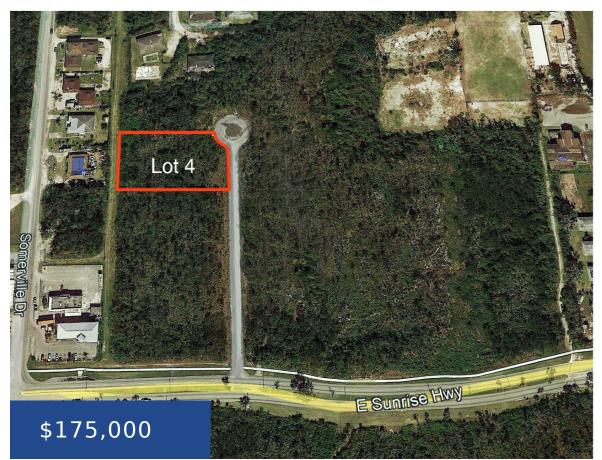

## LOT 4 EAST SUNRISE HIGHWAY GRAND BAHAMA/FREEPORT

https://wateredgebahamas.com

â The Promenade Treeportâ S Newest Retail & Commercial Business Park is located in the Prime Area of East Sunrise Highway. These lots, which start at .8 of an acre, are zoned for various types of businesses which include but are not limited to Banks, Medical Offices, Retail Stores, Insurance/Legal/Accounting Offices, Other Office Complexes, Restaurants,

## **Basics**

**Title of Property:** Tract J Exotica

Island: Grand Bahama/Freeport

Block: J

**Category:** Commercial

Status: For Sale Only

**Location:** Freeport

Lot Number: 4

**Business Name:** The Promenade

Type: Land Only

**Lot size: 37608** sq ft

Call us now

Phone: 242.424.4448

Email: info@wateredgebahamas.com

Address: Nassau, Bahamas