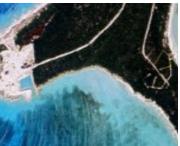

### LOT 39 NORTH CROWN CAY LONG ISLAND

https://wateredgebahamas.com

- 0 beds
- 0 baths
- Lots/Acreage
- Lots/Acreage
- For Sale Only
- 18380 sq ft

### Basics

Location: Cape Santa Maria Lot Number: 39 Category: Lots/Acreage Status: For Sale Only Bathrooms: 0 baths Lot size: 18380 sq ft Island: Long Island Construction: None Type: Lots/Acreage Bedrooms: 0 beds Area: 18380 sq ft

## Miscellaneous

Legal Description: Lot 39 North Crown Cay, Long Sisland, Bahamas

g **Site Influences:** View - Ocean,Quiet Area,Beach Front