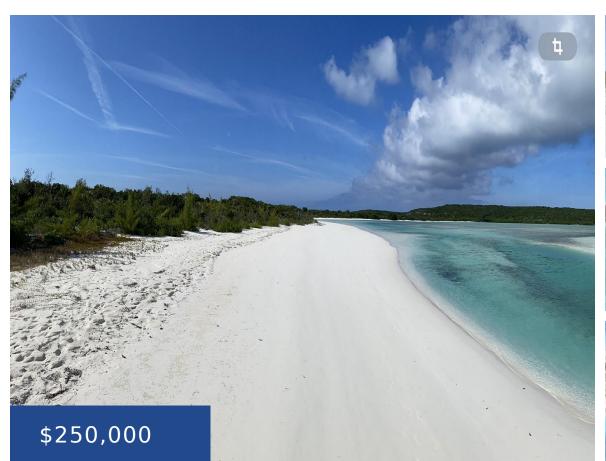

### LOT 39 NORTH CROWN CAY LONG ISLAND

https://wateredgebahamas.com

- 0 beds
- 0 baths
- Lots/Acreage
- Lots/Acreage
- For Sale Only
- 18380 sq ft

### Basics

Location: Cape Santa Maria Lot Number: 39 Category: Lots/Acreage Status: For Sale Only Bathrooms: 0 baths Lot size: 18380 sq ft Island: Long Island Construction: None Type: Lots/Acreage Bedrooms: 0 beds Area: 18380 sq ft

## Miscellaneous

Legal Description: Lot 39 North Crown Cay, Long Sisland, Bahamas

g **Site Influences:** View - Ocean,Quiet Area,Beach Front