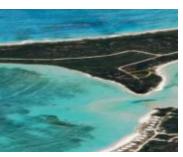

### LOT 39 NORTH CROWN CAY LONG ISLAND

https://wateredgebahamas.com

- 0 beds
- 0 baths
- Lots/Acreage
- Lots/Acreage
- For Sale Only
- 18380 sq ft

### Basics

Location: Cape Santa Maria Lot Number: 39 Category: Lots/Acreage Status: For Sale Only Bathrooms: 0 baths Lot size: 18380 sq ft Island: Long Island Construction: None Type: Lots/Acreage Bedrooms: 0 beds Area: 18380 sq ft

## Miscellaneous

Legal Description: Lot 39 North Crown Cay, Long Sisland, Bahamas

g **Site Influences:** View - Ocean,Quiet Area,Beach Front