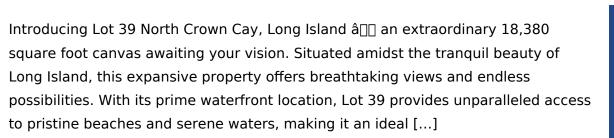

### LOT 39 NORTH CROWN CAY LONG ISLAND

https://wateredgebahamas.com

- 0 beds
- 0 baths
- Lots/Acreage
- Lots/Acreage
- For Sale Only
- 18380 sq ft

### Basics

Location: Cape Santa Maria Lot Number: 39 Category: Lots/Acreage Status: For Sale Only Bathrooms: 0 baths Lot size: 18380 sq ft Island: Long Island Construction: None Type: Lots/Acreage Bedrooms: 0 beds Area: 18380 sq ft

## Miscellaneous

Legal Description: Lot 39 North Crown Cay, Long Sisland, Bahamas

g **Site Influences:** View - Ocean,Quiet Area,Beach Front