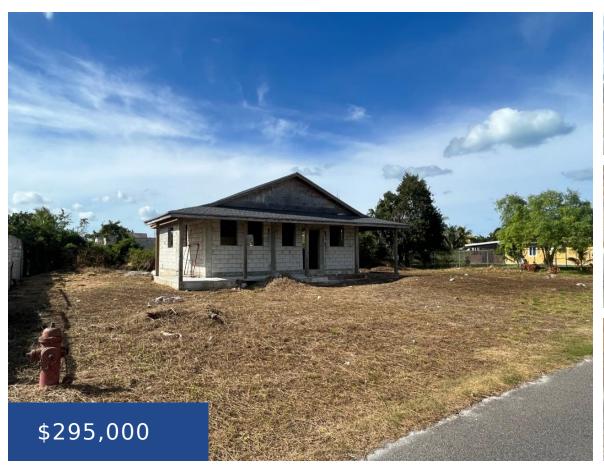

### LOT 380 TWYNAM HEIGHTS NEW PROVIDENCE/PARADISE ISLAND

https://wateredgebahamas.com

Discover the potential of this exceptional house under construction, located in the highly sought-after Twynam Heights residential community. Offering a generous living space of 1,290 square feet, this property presents an open floor plan that allows for flexible customization, accommodating two or more bedrooms and one or two bathrooms to suit your preferences. Situated on [...]

## **Basics**

**Location:** Eastern Road **Subdivision:** Twynam Heights

**Island:** New Providence/Paradise Island **Lot Number:** 380

**Total Finished Floor Area:** 1290 **Type:** Single Family Home

Status: For Sale Only

Bedrooms: 2 beds

Bathrooms: 1 bath

Area: 1290 sq ft

**Lot size: 12000** sq ft **Year built:** 2023