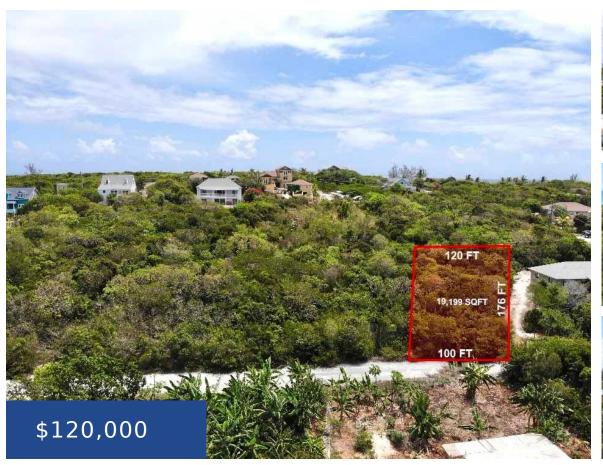

### **LOT 35 OLEANDA DRIVE, CIGATOO ES ELEUTHERA**

https://wateredgebahamas.com

Elevated Caribbean Sea View Lot in Cigatoo Estates Discover this stunning elevated lot offering breathtaking views of the turquoise Caribbean Sea! Enjoy a constant gentle breeze from any direction, making this property a rare gem. Located in Cigatoo Estates, in Governors Harbour . A quick 5 minute drive to restaurants, famous beaches and grocery stores. [...]

### **Basics**

**Location:** Governor's Harbour **Island:** Eleuthera

Lot Number: 35 Lot Width: 120

Lot Depth: 176 Lot Shape: Rectangle

Construction: None Category: Lots/Acreage

**Type:** Lots/Acreage **Status:** For Sale Only

**Bedrooms: 0** beds **Bathrooms: 0** baths

**Area: 19199** sq ft **Lot size: 19199** sq ft