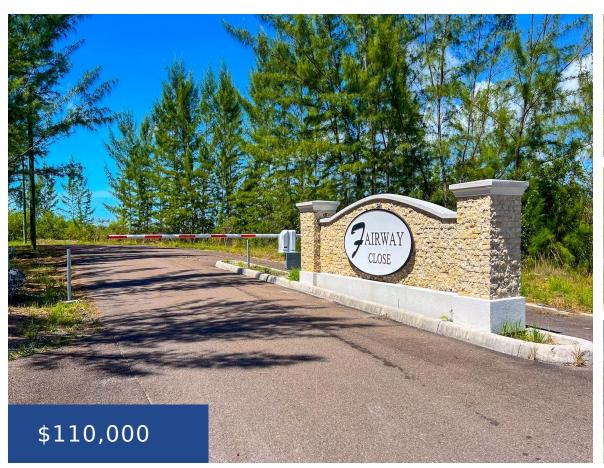

### LOT 35, FAIRWAY CLOSE NEW PROVIDENCE/PARADISE ISLAND

https://wateredgebahamas.com

Discover the perfect opportunity for investment at Fairway Close, an exclusive community nestled in the heart of Coral Harbour. These prime multifamily lots are ideally situated within walking distance to pristine beaches, offering a tranquil lifestyle combined with convenience. Lot 35 is 7,427 square feet. Enjoy easy access to essential amenities, including schools, shopping centers, [...]

## **Miscellaneous**

**Legal Description:** Multifamily Lot 35, Fairway Close, Coral Harbour

**Site Influences:** Easy Access, Family Oriented, Treed Lot, Quiet Area, Road - Paved, Pets Allowed, Gated

Community