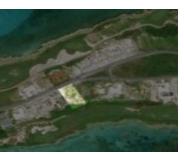

## **Basics**

**Location:** Emerald Bay Island: Exuma & Exuma Cays

**Lot Number:** 31 **Construction:** None

Category: Lots/Acreage Type: Lots/Acreage

**Status:** For Sale Only **Bedrooms: 0** beds

Bathrooms: 0 baths Area: 0 sq ft

## **Property Features**

**Lot size: 16901** sq ft

Amenities: None Style: Single Family Lot

**Exterior Finish:** None **Sewer:** None

Water: City Roof: Other

Foundation: No Air conditioning (Condo): None

Assessment Includes (Condo): No Fee Parking Type: Other