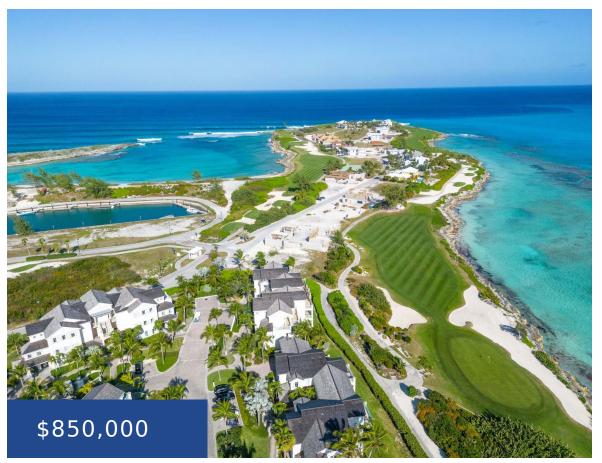

## **LOT 30 OCEAN RIDGE ESTATE EXUMA & EXUMA CAYS**

https://wateredgebahamas.com

Experience the ultimate luxury living at Ocean Ridge Estates, Great Exuma. Lot 30, located on a private gated peninsula, is a stunning waterfront property facing the crystal clear waters of Emerald Bay. With breathtaking views overlooking the Sandals Resort golf course, this lot offers the perfect setting to build your dream vacation home. Lot 30 [...]

## **Basics**

**Location:** Emerald Bay Island: Exuma & Exuma Cays

**Lot Number:** 30 **Construction:** None

Category: Lots/Acreage Type: Lots/Acreage

**Status:** For Sale Only **Bedrooms: 0** beds

Bathrooms: 0 baths Area: 0 sq ft