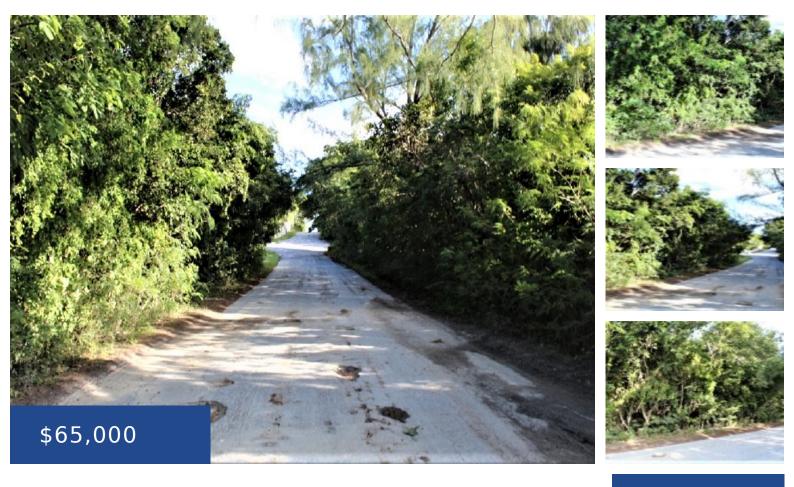

### LOT# 3, STELLA MARIS LONG ISLAND

https://wateredgebahamas.com

Lots# 3 & 6 are adjacent elevated lots and may have sea views if a house was built on stilts. They are located in the northern part of the island in an area known as Stella Maris. The Stella Maris Marina is approximately five minutes away with great access to beautiful reefs for excellent fishing, [...]

# **Miscellaneous**

**Legal Description:** Lot# 3,
Block 9, Phase A, Stella Maris,
Oriented, Hillside, Shopping Nearby, Treed Lot, Quiet Area, Road

Long Island, Bahamas - Paved, Marina Nearby, Pets Allowed, Can Be Rented