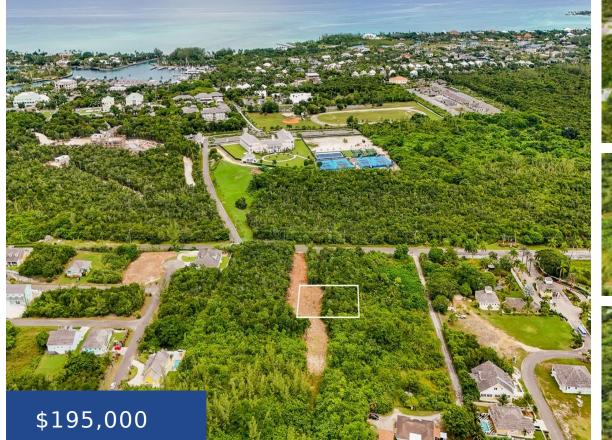

### LOT 3, NELSON ROAD NEW PROVIDENCE/PARADISE ISLAND

https://wateredgebahamas.com

Located near the entrance gate of Serenity, this large single family lot is perfectly

suited to build your dream home. One of the few large sized lots still available in

the western part of New Providence. Contact us to make an appointment to view

- 0 beds
- 0 baths
- Lots/Acreage
- Lots/Acreage
- For Sale Only
- 11695 sq ft

this property.

### Basics

Location: 717 Island: New Providence/Paradise Island Construction: None Type: Lots/Acreage Bedrooms: 0 beds Area: 11695 sq ft Subdivision: Serenity Lot Number: 3 Category: Lots/Acreage Status: For Sale Only Bathrooms: 0 baths Lot size: 11695 sq ft