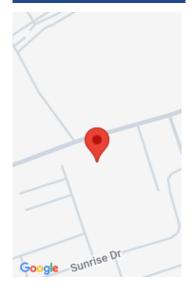

### Basics

Location: 717 Island: New Providence/Paradise Island Construction: None Type: Lots/Acreage Bedrooms: 0 beds Area: 11695 sq ft Subdivision: Serenity Lot Number: 3 Category: Lots/Acreage Status: For Sale Only Bathrooms: 0 baths Lot size: 11695 sq ft