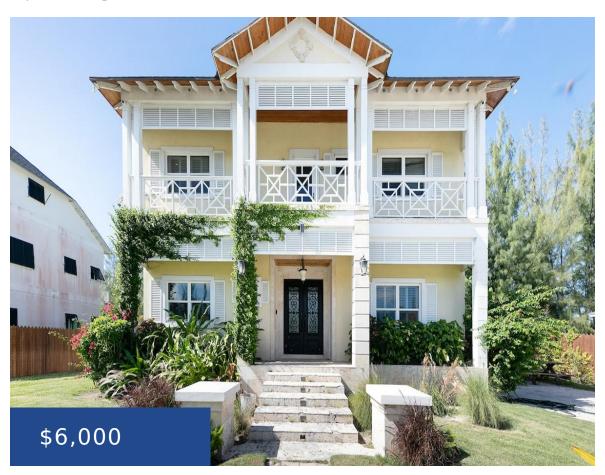

### LOT 3 DESTINI LAKES NEW PROVIDENCE/PARADISE ISLAND

https://wateredgebahamas.com

Welcome Home! This prestigious estate is located within this quiet, secure, and family-oriented executive community of Destini Lakes in South Westridge. This modern 4 bed, 3.5 bath, 3,000 sq ft home is definitely a gem worth viewing. The open entranceway and foyer are stunning. Showcasing a beautiful chandelier that leads you down the hall into [...]

### **Basics**

Rental Amount: 6000 Location: Westridge

Island: New Providence/Paradise Island **Subdivision:** Westridge Estates

Half Bathrooms: 1 Lot Number: 3

Construction: Concrete Block Category: Single Family Home

**Total Finished Floor Area: 3000** Type: Single Family Home

Status: For Rent Only Bedrooms: 4 beds Bathrooms: 3 baths **Area: 3000** sq ft

Lot size: 8000 sq ft Year built: 2018