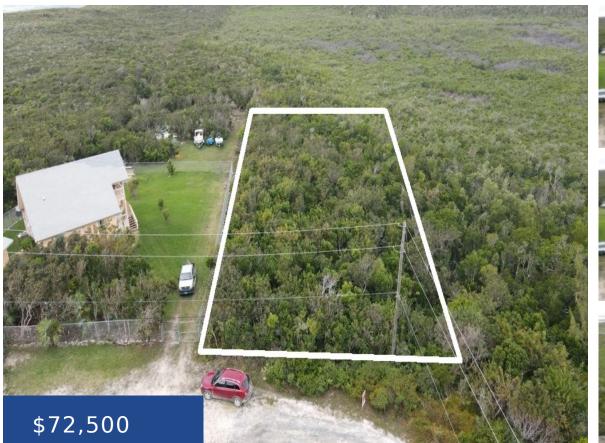

### LOT 2A YELLOWWOOD ABACO

https://wateredgebahamas.com

- 0 beds
- 0 baths
- Lots/Acreage
- Lots/Acreage
- For Sale Only
- 33500 sq ft

## Basics

Location: Yellowood Lot Number: 2A Category: Lots/Acreage Status: For Sale Only Bathrooms: 0 baths Lot size: 33500 sq ft Island: Abaco Construction: None Type: Lots/Acreage Bedrooms: 0 beds Area: 33500 sq ft

## Miscellaneous

**Legal Description:** Lot 2A Yellowwood, Abaco

**Site Influences:** Hillside, View - Ocean, Treed Lot, Quiet Area