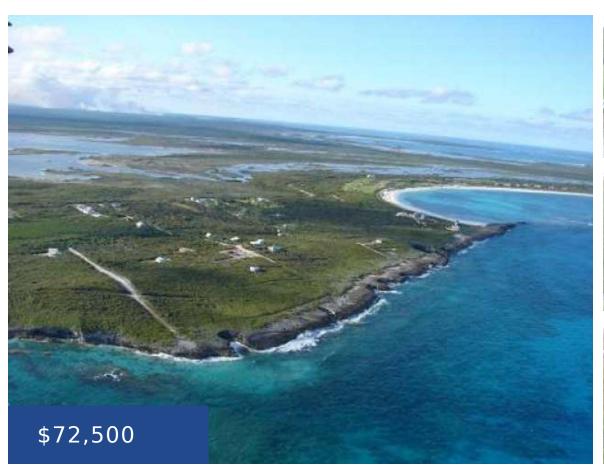

#### **LOT 2A YELLOWWOOD ABACO**

https://wateredgebahamas.com

This large hillside lot in Yellowwood is just a couple lots away from the sea and right around the corner from Little Harbour, Winding Bay, and Cherokee Sound. Electricity and water is available and owners will enjoy a great view of Yellowwood Creek.

### **Basics**

**Location:** Yellowood Island: Abaco

Lot Number: 2A Construction: None

Category: Lots/Acreage Type: Lots/Acreage

Status: For Sale Only Bedrooms: 0 beds

Bathrooms: 0 baths Area: 33500 sq ft

**Lot size: 33500** sq ft

# **Miscellaneous**

**Legal Description:** Lot 2A **Site Influences:** Family Oriented, Hillside, View -

Yellowwood, Abaco Ocean, Shopping Nearby, Treed Lot, Recreation Nearby, Quiet

Area, Pets Allowed

Phone: 242.424.4448