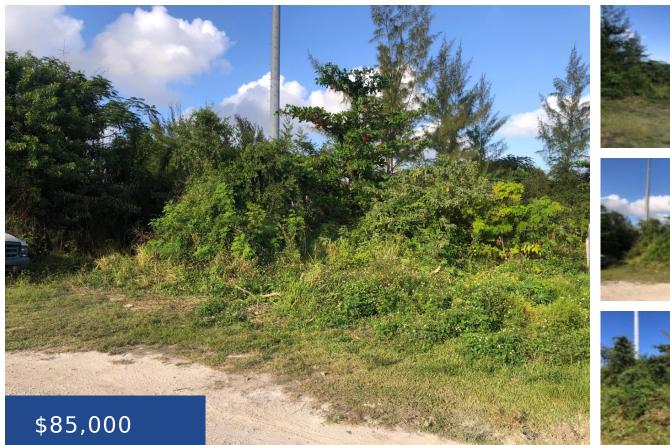

### LOT 28 GAMBLE HEIGHTS NEW PROVIDENCE/PARADISE ISLAND

https://wateredgebahamas.com

Discover the perfect canvas for your island dreams with this 6,000 square foot vacant lot  $(50 \times 120)$  in the coveted Gamble Heights neighborhood of Nassau. Nestled in a tranquil residential area yet close to urban amenities, this property offers endless possibilities for customization. Whether you're envisioning a luxurious home, a lush garden oasis, or a savvy [...]

## Basics

Location: Blue Hill RoadIsland: New Providence/Paradise IslandLot Number: 28Construction: NoneCategory: Lots/AcreageTotal Finished Floor Area: 6000Type: Lots/AcreageStatus: For Sale OnlyBedrooms: 0 bedsBathrooms: 0 bathsArea: 6000 sq ftLot size: 6000 sq ft