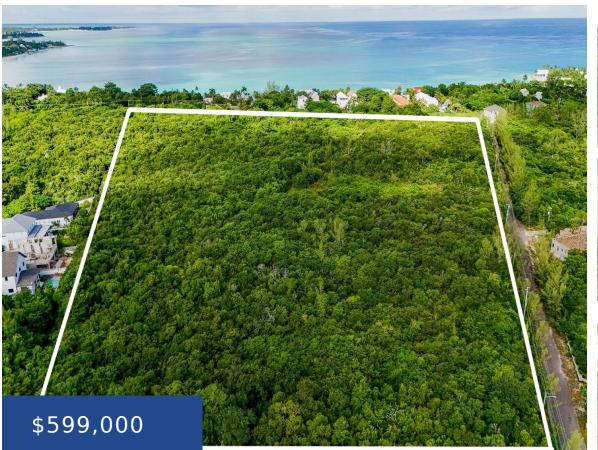

### LOT 27, LOVE ESTATES NEW PROVIDENCE/PARADISE ISLAND

https://wateredgebahamas.com

Love Estates is known for its tight-knit community and well-maintained properties, offering a safe and inviting environment. Whether you're looking to build a primary residence or a vacation getaway, this property is an exceptional investment. This expansive 1-acre vacant lot offers endless possibilities for creating your ideal living space in a tranquil and friendly community. [...]

#### **Basics**

**Location:** Love Beach Island: New Providence/Paradise Island

**Lot Number:** 27 **Construction:** None

Category: Lots/Acreage Type: Lots/Acreage

**Status:** For Sale Only **Bedrooms: 0** beds

**Bathrooms: 0** baths **Area: 43560** sq ft

**Lot size: 43560** sq ft