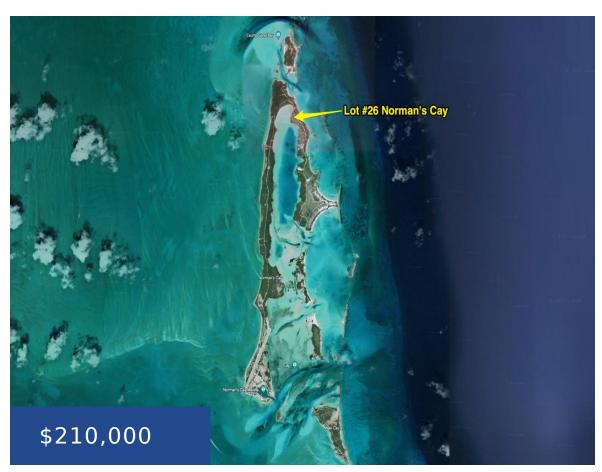

### LOT # 26 NORMAN'S CAY, EXUMA EXUMA & EXUMA CAYS

https://wateredgebahamas.com

Norman's Cay is a place of natural unspoiled beauty with crystal clear waters for snorkeling, diving and fishing. There is an excellent protected harbour with Norman's Pond, sheltered anchorage, great elevation, private airstrip, the popular restaurant known as MacDuff's, nearby. Other facilities are conveniently located 5 miles from Highborne's cay for items like groceries, fuel, [...]

#### **Basics**

**Title of Property:** LOT #26 B-36 **Location:** Exuma Cays

**Subdivision:** Normans Cay **Island:** Exuma & Exuma Cays

**Lot Number:** 26 **Block:** 36

Construction: None Category: Lots/Acreage

# Miscellaneous

Legal Description: Lot #26 B-36 Norman's Site Influe

Cay, Exuma Cays, The Bahamas

**Site Influences:** Waterfront - Ocean, Acreage, Marina Nearby

Phone: 242.424.4448

Email: info@wateredgebahamas.com