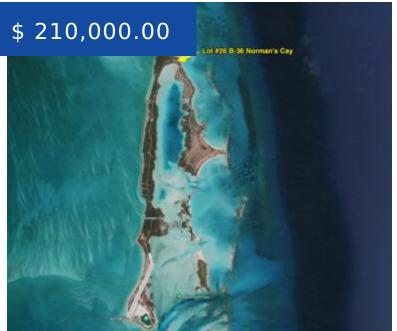

# LOT # 26 NORMAN'S CAY, EXUMA EXUMA & EXUMA CAYS

https://wateredgebahamas.com

Norman's Cay is a place of natural unspoiled beauty with crystal clear waters for snorkeling, diving and fishing. There is an excellent protected harbour with Norman's Pond, sheltered anchorage, great elevation, private airstrip, the popular restaurant known as MacDuff's, nearby. Other facilities are conveniently located 5 miles from Highborne's cay...

#### **BASIC FACTS**

MLS #: 50756 Type: Lots/Acreage

**Status:** For Sale Only Title of Property: LOT #26 B-36

Subdivision: Normans Cay **Location:** Exuma Cays

**Island:** Exuma & Exuma Cays **Lot size:** 18329 sq ft

### **MISCELLANEOUS**

Legal Description: Lot #26 B-36 Norman's Site Influences: Waterfront -

Cay, Exuma Cays, The Bahamas Ocean, Acreage, Marina Nearby

**CALL US NOW** 

Phone: 242-424-4448

Email: info@wateredgebahamas.com