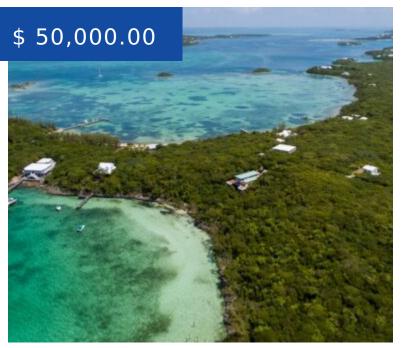

# LOT 25 TILLOO BEACH ABACO

https://wateredgebahamas.com

Lot 25 Tilloo Beach Subdivision is located on the northern portion of Tilloo Cay, just 2 miles by boat from famous Tahiti Beach on neighboring Elbow Cay. Boasting the highest elevation in the area, this naturally protected property offers magnificent 360 degree views of the Atlantic Ocean and the Sea...

## **MISCELLANEOUS**

Site Influences: Private Setting, View - Ocean, Quiet Area, Road - Paved, Bay

**CALL US NOW** 

Phone: 242-424-4448 Email: info@wateredgebahamas.com Address: Bahamas