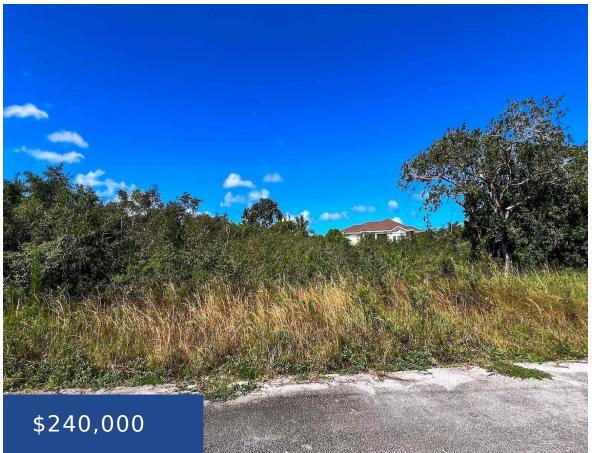

#### LOT 25 E COUNTRY CLUB EST NEW PROVIDENCE/PARADISE ISLAND

https://wateredgebahamas.com

Welcome to your dream opportunity in the highly sought-after Country Club Estates, located off South Ocean Boulevard in West New Providence. This expansive single-family lot offers a perfect canvas for your future home, surrounded by the beauty and tranquility of one of the most desirable neighborhoods in the area. Nestled in a serene community, this [...]

- 0 beds
- 0 baths
- Lots/Acreage
- Lots/Acreage
- For Sale Only
- 19794 sq ft

## **Basics**

Location: South Ocean Island: New Providence/Paradise Island

Lot Number: 25E Construction: None

Category: Lots/Acreage **Type:** Lots/Acreage

**Status:** For Sale Only **Bedrooms: 0** beds

Bathrooms: 0 baths **Area: 19794** sq ft