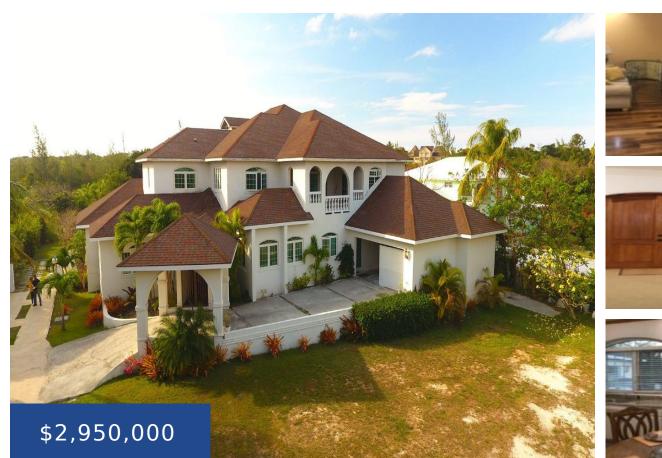

### LOT 247 WESTRIDGE ESTATES NEW PROVIDENCE/PARADISE ISLAND

https://wateredgebahamas.com

Welcome to Lot No. 247 Westridge Estates, a distinguished single-family property epitomizing luxury on a 39,780-square-foot lot. This split-level executive mansion boasts 9,860 square feet, featuring six bedrooms, five and one-half bathrooms, a living room, dining room, kitchen, great room, game room, study, gym, laundry room, foyer, carport, and an entry porch. Additionally, a charming [...]

- 8 beds
- 7 baths
- Single Family Home
- Single Family Home
- For Sale Only
- 10870 sq ft

### Basics

- Location: Westridge Island: New Providence/Paradise Island Lot Number: 247 Category: Single Family Home Type: Single Family Home Bedrooms: 8 beds Area: 10870 sq ft Year built: 2012
- Subdivision: Westridge Estates Half Bathrooms: 1 Construction: Concrete Block Total Finished Floor Area: 10870 Status: For Sale Only Bathrooms: 7 baths Lot size: 39780 sq ft

# **Property Features**

| Amenities: Main Level Entry,Fully Fenced,Guest<br>House | Style: Split Level Home                                  |
|---------------------------------------------------------|----------------------------------------------------------|
| Exterior Finish: Finished Concrete                      | Sewer: Septic - Yes                                      |
| Water: City                                             | Laundry: In Unit                                         |
| Roof: Asphalt Shingle                                   | Foundation: Yes                                          |
| Air conditioning (Condo): Other                         | Outdoor Area (Condo): Porch                              |
| Assessment Includes (Condo): No Fee                     | <b>Parking Type:</b> Carport - Single,Additional Parking |