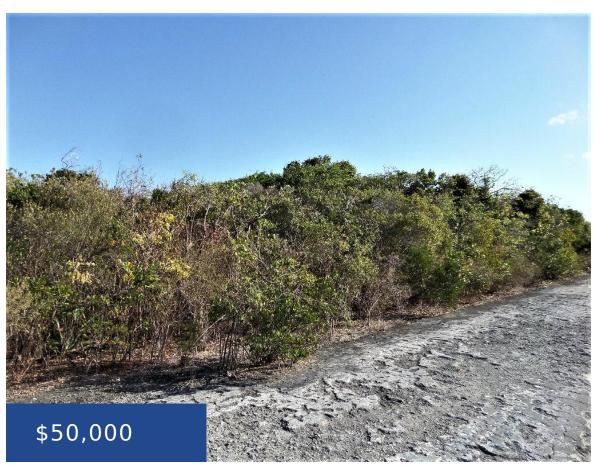

#### **LOT# 247 STELLA MARIS LONG ISLAND**

https://wateredgebahamas.com

This property is located in the north, Stella Maris where there is Stella Maris Resort, Airport & Marina are close-by. There is an electric pole close to the lot and the property has good elevation. This area offers excellent deep-sea fishing, snorkeling and diving. One can visit the Columbus Monument, Adderley's Plantation and one of [...]

## **Miscellaneous**

**Legal Description:** Lot# 247, Phase Bahamas

Site Influences: Easy Access, Family Oriented, Private 2, Section 2, Stella Maris, Long Island, Setting, Treed Lot, Quiet Area, Road - Gravel, Marina Nearby, Pets Allowed, Can Be Rented