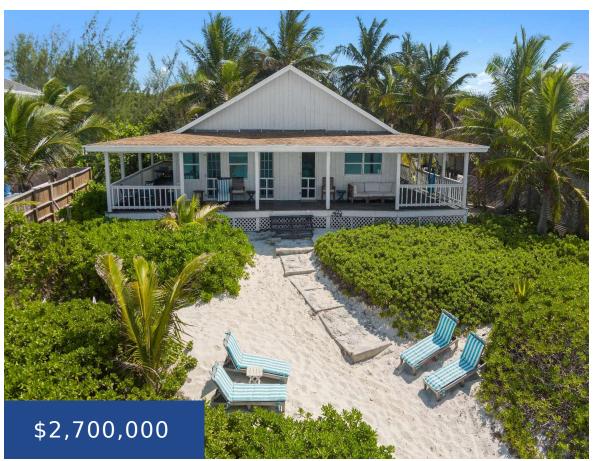

#### LOT 24 SILVER BEACH ESTAT EXUMA & EXUMA CAYS

https://wateredgebahamas.com

Welcome to Sea Garden! Nestled on Tar Bay in one of the most sought-after beachfront communities in Exuma. Silver Beach Estates is home to some of the most prestigious vacation rental properties on Great Exuma and Sea Garden is no exception. This three bedroom three bath home consists of 1,200 square feet of interior living [...]

- 3 beds
- 3 baths
- Single Family Home
- Single Family Home
- For Sale Only
- 2200 sq ft

### **Basics**

Location: Moss Town Subdivision: 1050

Island: Exuma & Exuma Cays Lot Number: 24

Construction: Other Category: Single Family Home

**Total Finished Floor Area: 2200** Type: Single Family Home

Bedrooms: 3 beds **Status:** For Sale Only Bathrooms: 3 baths Area: 2200 sq ft Lot size: 10900 sq ft Year built: 2000

## **Property Features**

**Amenities:** Furnished Style: Bahamian Style

Exterior Finish: Wood Sewer: Septic - Yes

Water: None Laundry: In Unit Foundation: Yes

Roof: Asphalt Shingle

Air conditioning (Condo): Split Outdoor Area (Condo): Porch