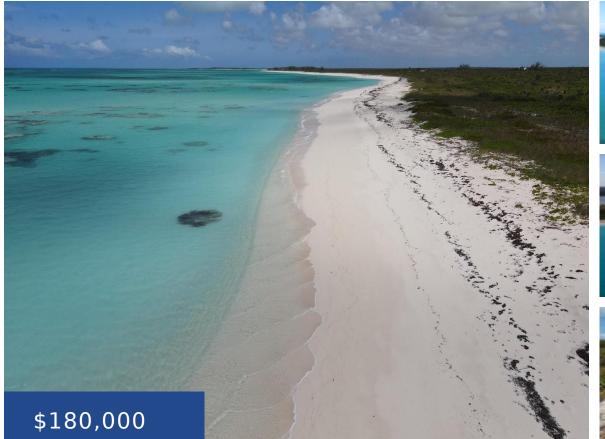

### LOT 22, SEAHORSE SHORES CROOKED ISLAND

https://wateredgebahamas.com

This stunning beachfront property measures 100 feet beachfront x 809 feet deep. It

is high and dry and suitable for building your dream house. The property is located

halfway between the quaint town of Landrail Point and Pittstown Point Lodge. The

Pittstown Point Lodge has a 3,500-foot airstrip, making it a pilot's dream vacation

- 0 beds
- 0 baths
- Lots/Acreage
- Lots/Acreage
  - For Sale Only
  - 80900 sq ft

## Miscellaneous

Legal Description: Lot 22 Seahorse Shores, Crooked Island Site Influences: Family Oriented, Treed Lot, Beach Front