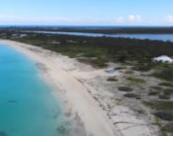

### LOT 22, SEAHORSE SHORES CROOKED ISLAND

https://wateredgebahamas.com

This stunning beachfront property measures 100 feet beachfront x 809 feet deep. It

is high and dry and suitable for building your dream house. The property is located

halfway between the quaint town of Landrail Point and Pittstown Point Lodge. The

Pittstown Point Lodge has a 3,500-foot airstrip, making it a pilot's dream vacation

- 0 beds
- 0 baths
- Lots/Acreage
- Lots/Acreage
  - For Sale Only
  - 80900 sq ft

## Miscellaneous

Legal Description: Lot 22 Seahorse Shores, Crooked Island Site Influences: Family Oriented, Treed Lot, Beach Front