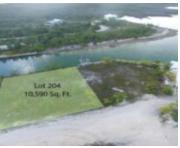

### LOT 204 LEISURE LEE ABACO

https://wateredgebahamas.com

Canal front Lot # 204 is a prime single-family parcel presenting a generous 105â□□

Cay. This level and cleared parcel features 100 â 🔲 of road frontage on a generous

of deep-water canal frontage on the main canal within Leisure Lee Waterways,

situated part way between the commercial center of Marsh Harbour & Treasure

- 0 beds
- 0 baths
- Lots/Acreage
- Lots/Acreage
- For Sale Only
- 0 sq ft

10,590 square [...]