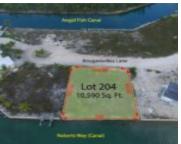

### LOT 204 LEISURE LEE ABACO

https://wateredgebahamas.com

Canal front Lot # 204 is a prime single-family parcel presenting a generous 105â□□

Cay. This level and cleared parcel features 100 â 🔲 of road frontage on a generous

of deep-water canal frontage on the main canal within Leisure Lee Waterways,

situated part way between the commercial center of Marsh Harbour & Treasure

- 0 beds
- 0 baths
- Lots/Acreage
- Lots/Acreage
- For Sale Only
- 0 sq ft

10,590 square [...]