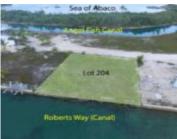

### LOT 204 LEISURE LEE ABACO

https://wateredgebahamas.com

Canal front Lot # 204 is a prime single-family parcel presenting a generous 105â□□

Cay. This level and cleared parcel features 100 â 🔲 of road frontage on a generous

of deep-water canal frontage on the main canal within Leisure Lee Waterways,

situated part way between the commercial center of Marsh Harbour & Treasure

- 0 beds
- 0 baths
- Lots/Acreage
- Lots/Acreage
- For Sale Only
- 0 sq ft

10,590 square [...]