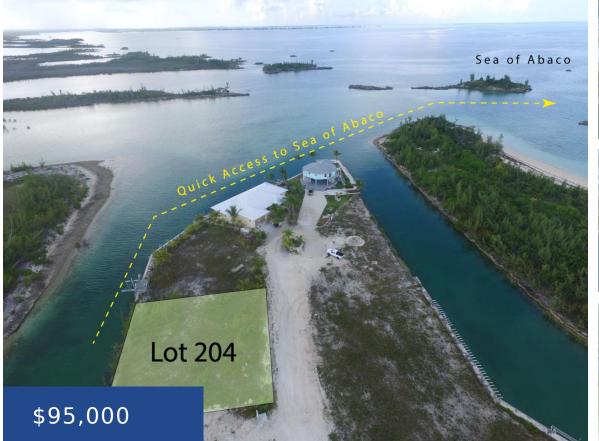

### LOT 204 LEISURE LEE ABACO

https://wateredgebahamas.com

Canal front Lot # 204 is a prime single-family parcel presenting a generous 105â□□

Cay. This level and cleared parcel features 100 â 🔲 of road frontage on a generous

of deep-water canal frontage on the main canal within Leisure Lee Waterways,

situated part way between the commercial center of Marsh Harbour & Treasure

- 0 beds
- 0 baths
- Lots/Acreage
- Lots/Acreage
- For Sale Only
- 0 sq ft

10,590 square [...]