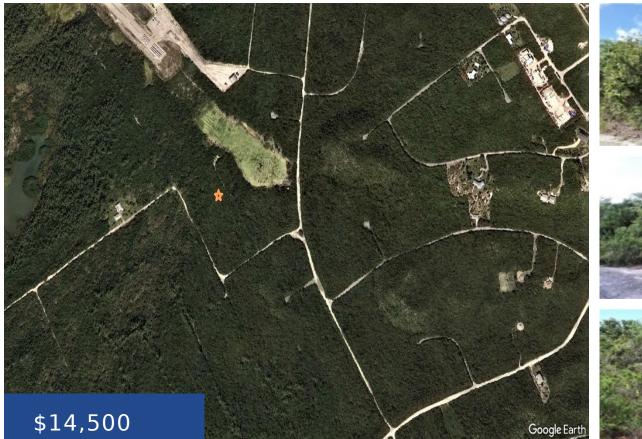

### LOT# 20 STELLA MARIS LONG ISLAND

https://wateredgebahamas.com

This property is located in Stella Maris and is close by Stella Maris Airport, Resort and Marina. One can build a vacation cottage or a house and enjoy the beautiful beaches, diving and fishing not far from the property.

## Basics

Location: Stella MarisIsland: Long IslandLot Number: 20Lot Width: 90Lot Depth: 130Construction: NoneCategory: Lots/AcreageTotal Finished Floor Area: 11700Type: Lots/AcreageStatus: For Sale OnlyBedrooms: 0 bedsBathrooms: 0 bathsArea: 11700 sq ftLot size: 11700 sq ft

### Miscellaneous

Legal Description: Lot# 20, Phase 2, Section 2, Stella Maris, Long Island, Bahamas