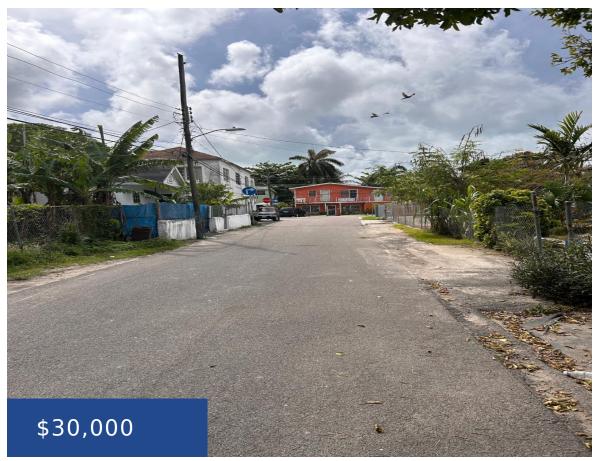

### LOT 20 5 CAMERON STREET NEW PROVIDENCE/PARADISE ISLAND

https://wateredgebahamas.com

Perfectly situated in Central New Providence East of Blue Hill Road. Minutes away from downtown, with its eclectic mix of historic architecture, luxury shops, and dynamic street art, this plot invites you to be part of a community where the past and present merge seamlessly. Surrounded by schools, resorts like Margaritaville Beach and the historic [...]

#### **Basics**

**Location:** Blue Hill Road **Island:** New Providence/Paradise Island

Lot Number: Lot 20-5 Construction: None Category: Lots/Acreage Type: Lots/Acreage

Status: For Sale Only Bedrooms: 0 beds