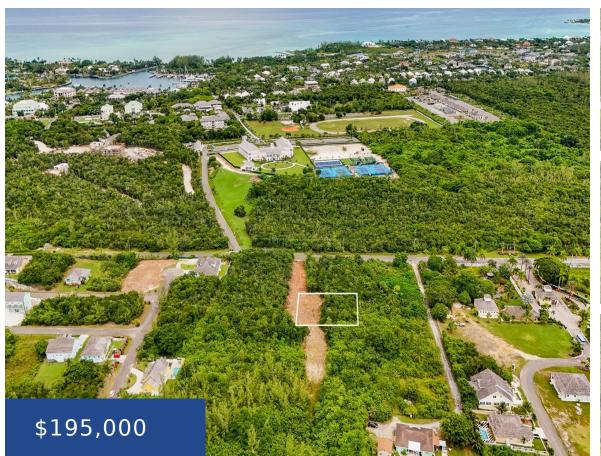

## LOT 2, NELSON ROAD NEW PROVIDENCE/PARADISE ISLAND

https://wateredgebahamas.com

Located near the entrance gate of Serenity, this large single family lot is perfectly suited to build your dream home. One of the few large sized lots still available in the western part of New Providence. Contact us to make an appointment to view this property.

#### **Basics**

**Location:** 717 **Subdivision:** Serenity

**Island:** New Providence/Paradise Island **Lot Number:** 2

Construction: NoneCategory: Lots/AcreageType: Lots/AcreageStatus: For Sale OnlyBedrooms: 0 bedsBathrooms: 0 baths

**Area: 11695** sq ft **Lot size: 11695** sq ft