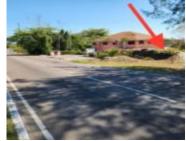

## **Basics**

Title of Property: Churchill Sub

Island: New Providence/Paradise Island

Type: Land Only

Lot size: 5889 sq ft

Location: Other New Providence/Nassau

**Category:** Commercial

Status: For Sale Only

## **Miscellaneous**

**Legal Description:** All that piece parcel or lot of land containing 5889 sq. ft. being Lot 2 Blk 3 of Churchill Development Subdivision situate Independence Drive, New Providence.