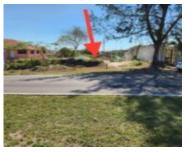

## **Basics**

Title of Property: Churchill Sub

Island: New Providence/Paradise Island

Type: Land Only

Lot size: 5889 sq ft

Location: Other New Providence/Nassau

**Category:** Commercial

Status: For Sale Only

## **Miscellaneous**

**Legal Description:** All that piece parcel or lot of land containing 5889 sq. ft. being Lot 2 Blk 3 of Churchill Development Subdivision situate Independence Drive, New Providence.