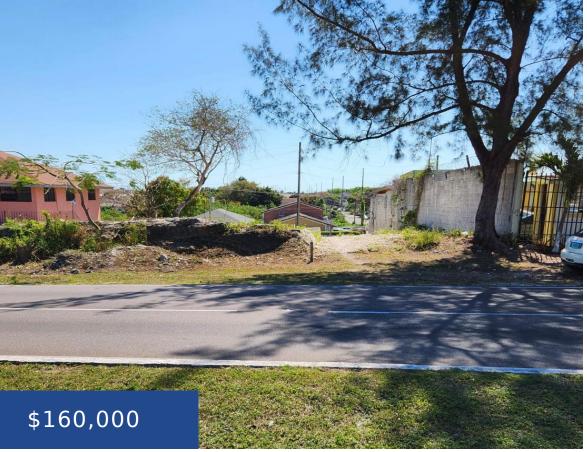

## **Basics**

Title of Property: Churchill Sub

Island: New Providence/Paradise Island

Type: Land Only

Lot size: 5889 sq ft

Location: Other New Providence/Nassau

**Category:** Commercial

Status: For Sale Only

## **Miscellaneous**

**Legal Description:** All that piece parcel or lot of land containing 5889 sq. ft. being Lot 2 Blk 3 of Churchill Development Subdivision situate Independence Drive, New Providence.