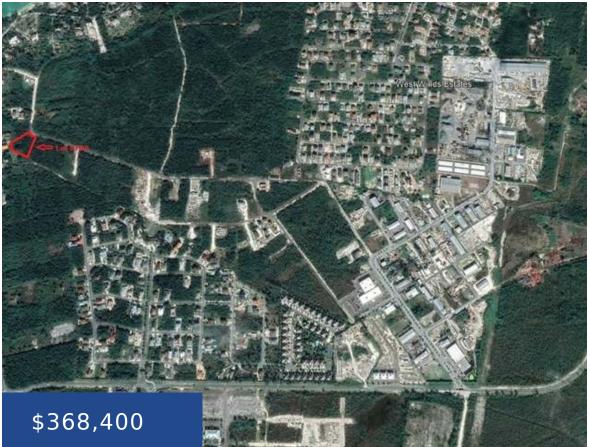

## LOT #18A LOVE ESTATES NEW PROVIDENCE/PARADISE ISLAND

https://wateredgebahamas.com

Single Family Lot #18A in Love Estates stands out as the premier destination in the western district of Nassau, Bahamas, offering the best-priced and largest selection of generously sized lots. Nestled at the heart of numerous developments, residents benefit from easy access to a variety of amenities, such as Entertainment, Beaches, Schools, and Shopping. With [...]

## Basics

Location: Love Beach Lot Number: 18A Category: Lots/Acreage Status: For Sale Only Bathrooms: 0 baths Lot size: 34155 sq ft Island: New Providence/Paradise Island Construction: None Type: Lots/Acreage Bedrooms: 0 beds Area: 0 sq ft

## Miscellaneous

Legal Description: Love Estates, Single Family