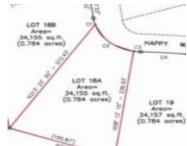

## LOT #18A LOVE ESTATES NEW PROVIDENCE/PARADISE ISLAND

https://wateredgebahamas.com

Single Family Lot #18A in Love Estates stands out as the premier destination in the western district of Nassau, Bahamas, offering the best-priced and largest selection of generously sized lots. Nestled at the heart of numerous developments, residents benefit from easy access to a variety of amenities, such as Entertainment, Beaches, Schools, and Shopping. With [...]

## Basics

Location: Love Beach Lot Number: 18A Category: Lots/Acreage Status: For Sale Only Bathrooms: 0 baths Lot size: 34155 sq ft Island: New Providence/Paradise Island Construction: None Type: Lots/Acreage Bedrooms: 0 beds Area: 0 sq ft

## Miscellaneous

Legal Description: Love Estates, Single Family