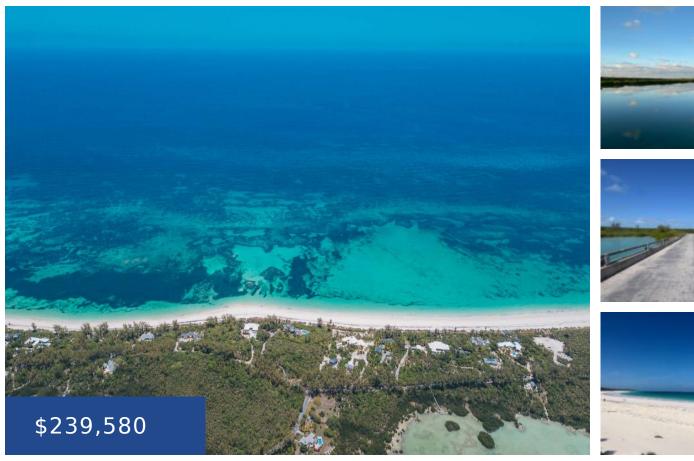

### LOT 180, WINDERMERE BEACH ELEUTHERA

https://wateredgebahamas.com

- 0 beds
- 0 baths
- Lots/Acreage
- Lots/Acreage
- For Sale Only
- 23958 sq ft

#### **Basics**

Location: Windermere Island

Lot Number: 180

**Category:** Lots/Acreage

Status: For Sale Only

Bathrooms: 0 baths

Lot size: 23958 sq ft

Island: Eleuthera

# **Miscellaneous**

**Legal Description:** Lot 180, Windermere Beach Estates

**Site Influences:** Family Oriented, View - Ocean, Treed Lot, Quiet Area, Road - Paved, Underground Services, Pets

Allowed, Gated Community