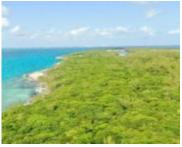

### LOT 18 ROSE ISLAND BEACH NEW PROVIDENCE/PARADISE ISLAND

https://wateredgebahamas.com

Lot 18 at Rose Island Beach and Harbour Club offers a prime opportunity to own a

beautifully elevated lot with 25,087 square feet with 131.9 feet of water frontage,

clear waters with the beach reserve just steps away from the lot. Currently, there

this south-facing lot provides breathtaking ocean views and direct access to crystal-

- 0 beds
- 0 baths
- Lots/Acreage
- Lots/Acreage
- For Sale Only
- 25087 sq ft