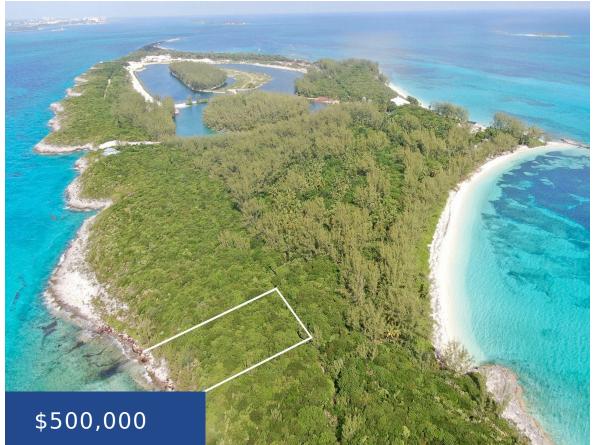

### LOT 18 ROSE ISLAND BEACH NEW PROVIDENCE/PARADISE ISLAND

https://wateredgebahamas.com

Lot 18 at Rose Island Beach and Harbour Club offers a prime opportunity to own a

beautifully elevated lot with 25,087 square feet with 131.9 feet of water frontage,

clear waters with the beach reserve just steps away from the lot. Currently, there

this south-facing lot provides breathtaking ocean views and direct access to crystal-

- 0 beds
- 0 baths
- Lots/Acreage
- Lots/Acreage
- For Sale Only
- 25087 sq ft