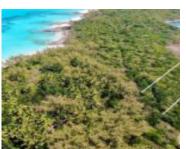

### LOT 18 ROSE ISLAND BEACH NEW PROVIDENCE/PARADISE ISLAND

https://wateredgebahamas.com

Lot 18 at Rose Island Beach and Harbour Club offers a prime opportunity to own a

beautifully elevated lot with 25,087 square feet with 131.9 feet of water frontage,

clear waters with the beach reserve just steps away from the lot. Currently, there

this south-facing lot provides breathtaking ocean views and direct access to crystal-

- 0 beds
- 0 baths
- Lots/Acreage
- Lots/Acreage
- For Sale Only
- 25087 sq ft