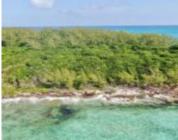

### LOT 18 ROSE ISLAND BEACH NEW PROVIDENCE/PARADISE ISLAND

https://wateredgebahamas.com

Lot 18 at Rose Island Beach and Harbour Club offers a prime opportunity to own a

beautifully elevated lot with 25,087 square feet with 131.9 feet of water frontage,

clear waters with the beach reserve just steps away from the lot. Currently, there

this south-facing lot provides breathtaking ocean views and direct access to crystal-

- 0 beds
- 0 baths
- Lots/Acreage
- Lots/Acreage
- For Sale Only
- 25087 sq ft