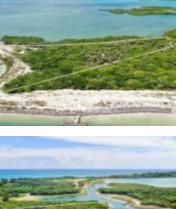

### LOT 16, NORTH WINDERMERE ELEUTHERA

https://wateredgebahamas.com

Lot 16 is the first available parcel on North Windermere Island in over five years, offering 1.9 acres with 850 feet of water frontage on Savannah Sound. This exclusive lot features a private beach, a dock, and 360-degree views, including stunning eastern and western vistas. Located on the northern third of Windermere Island, it offers [...]