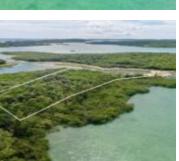

### LOT 16, NORTH WINDERMERE ELEUTHERA

https://wateredgebahamas.com

Lot 16 is the first available parcel on North Windermere Island in over five years, offering 1.9 acres with 850 feet of water frontage on Savannah Sound. This exclusive lot features a private beach, a dock, and 360-degree views, including stunning eastern and western vistas. Located on the northern third of Windermere Island, it offers [...]