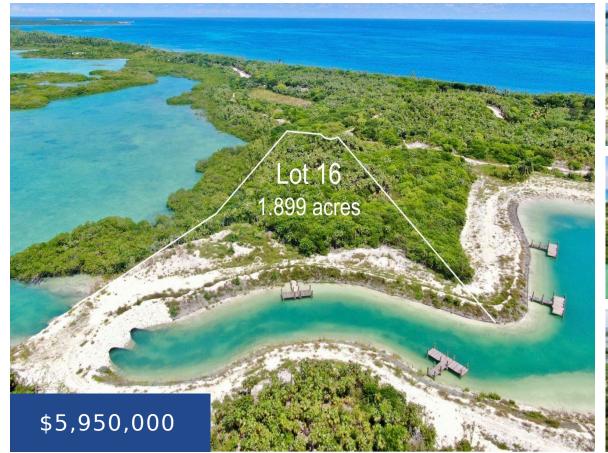

### LOT 16, NORTH WINDERMERE ELEUTHERA

https://wateredgebahamas.com

Lot 16 is the first available parcel on North Windermere Island in over five years, offering 1.9 acres with 850 feet of water frontage on Savannah Sound. This exclusive lot features a private beach, a dock, and 360-degree views, including stunning eastern and western vistas. Located on the northern third of Windermere Island, it offers [...]