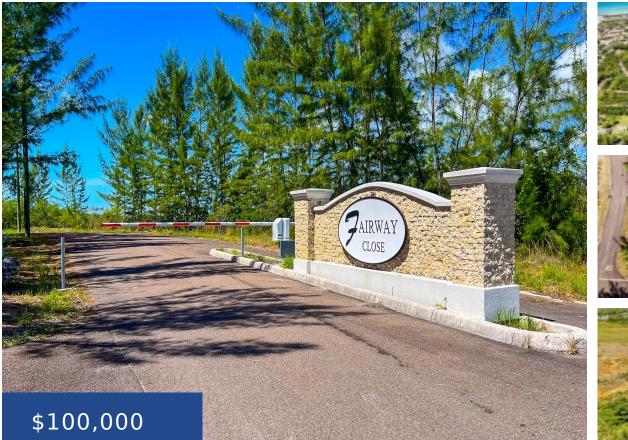

### LOT 16, FAIRWAY CLOSE NEW PROVIDENCE/PARADISE ISLAND

https://wateredgebahamas.com

- 0 beds
- 0 baths
- Lots/Acreage
- Lots/Acreage
- For Sale Only
- 7265 sq ft

### Basics

Location: Coral Harbour Lot Number: 16 Category: Lots/Acreage Status: For Sale Only Bathrooms: 0 baths Lot size: 7265 sq ft Island: New Providence/Paradise Island Construction: None Type: Lots/Acreage Bedrooms: 0 beds Area: 7265 sq ft

## Miscellaneous

**Legal Description:** Single family Lot 16, Fairway Close, Coral Harbour

**Site Influences:** Easy Access, Family Oriented, Treed Lot, Quiet Area, Road - Paved, Pets Allowed, Gated Community