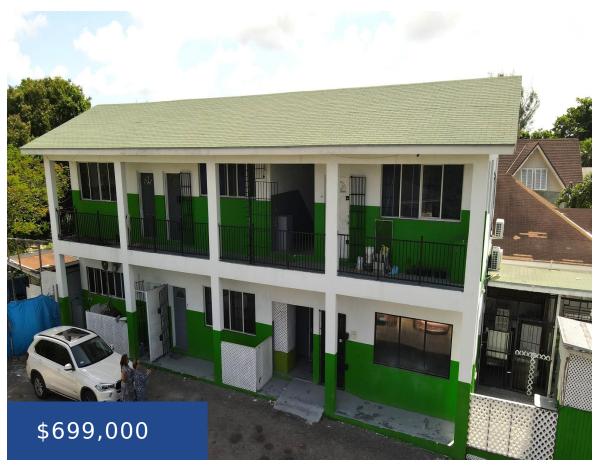

## LOT 16 COWPEN ROAD NEW PROVIDENCE/PARADISE ISLAND

https://wateredgebahamas.com

Introducing a prime investment opportunity on Cowpen Road Lot 16, this complex features five one-bedroom units (3 upstairs, 2 downstairs) renting at \$750 each per month, inclusive of water and individual electricity meters. Additionally, there's a versatile commercial office space ideal for retail or office use, promising further rental income. With potential earnings totaling at [...]