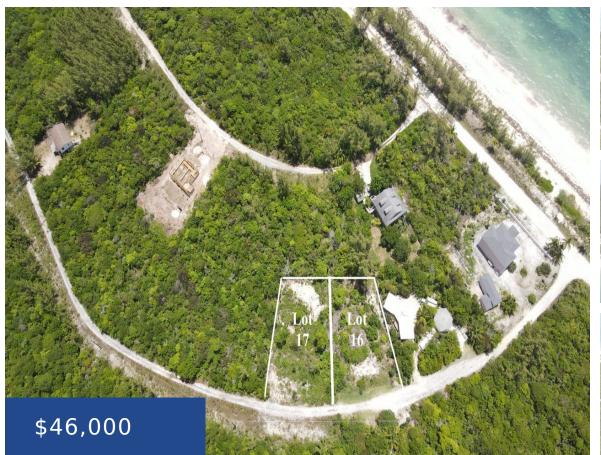

### **LOT 16 BLOCK 7 SECTION 2 ABACO**

https://wateredgebahamas.com

This previously cleared lot is only a couple of steps away from the eight mile beach of Bahama Palm Shores. You can walk down to the beach to take your beautiful sunset pictures every evening or enjoy a relaxing walk on the beach. Electricity is available to this lot. Come and join this up and [...]

### **Basics**

**Location:** Bahama Palm Shores Island: Abaco

Lot Number: 16 Block: 7

Construction: None Category: Lots/Acreage

**Type:** Lots/Acreage **Status:** For Sale Only

**Bedrooms: 0** beds **Bathrooms: 0** baths

# **Miscellaneous**

**Legal Description:** Lot 16, Block 7, **Site Influences:** Easy Access, Family

Section 2, Bahama Palm Shores Oriented, Wooded Area, Quiet Area, Road - Gravel, Level

Lot

Phone: 242.424.4448