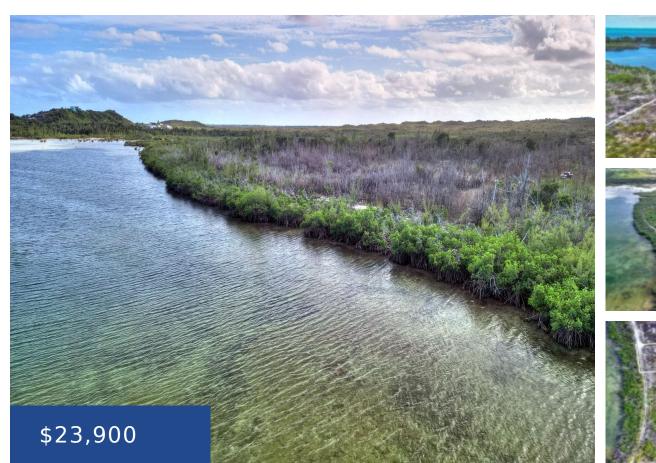

#### LOT 16, BLOCK 13, BAHAMAS ABACO

https://wateredgebahamas.com

This very rare offering of a 14,842 sq ft waterfront parcel in Bahama Coral Island has 97â<sup>[]</sup> of frontage on Cistern Creek. Just 10 minutes outside of Marsh Harbour and 15 minutes from Treasure Cay, offering the best conveniences of both worlds. Lot 16 in Block 13 is the perfect place to keep your boat [...]