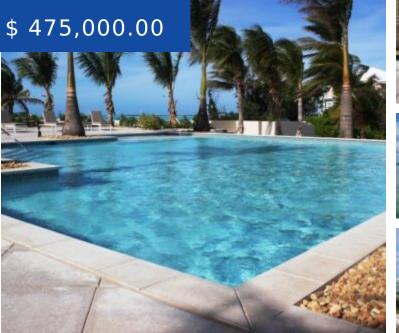

# LOT 159, FEBRUARY POINT EXUMA & EXUMA CAYS

https://wateredgebahamas.com

This impressive lot is located in the luxury and gated development of February Point Resort in beautiful Exuma. This lot has one of the highest elevations in the community offering panoramic views of Elizabeth Harbour, Stocking Island, Crab Cay, and the new marina site - truly ideal for a main...

#### **PROPERTY FEATURES**

| Amenities: Dock                | <b>Shared Amenities:</b> Clubhouse,Exercise<br>Centre,Pool Outdoor,Tennis Court(s),Secured<br>Entry,Beach |
|--------------------------------|-----------------------------------------------------------------------------------------------------------|
| Style: Single Family Lot       | Exterior Finish: None                                                                                     |
| Sewer: None                    | Water: None                                                                                               |
| Roof: Other                    | Foundation: No                                                                                            |
| Air conditioning (Condo): None | Assessment Includes (Condo):<br>Maintenance                                                               |