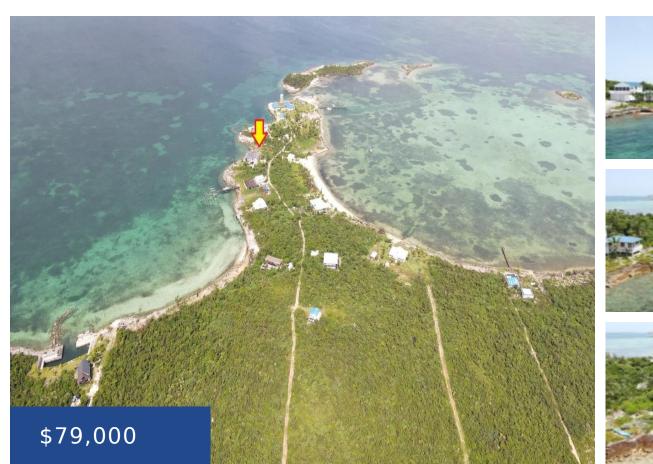

## LOT 15 TILLOO CAY ABACO

https://wateredgebahamas.com

Beautiful island views of the Sea of Abaco with 100 feet of deep waterfront suitable for larger vessels. The perfect place to build your island dream home, fishing retreat, or vacation home. Tilloo Cay is conveniently located within minutes of historic Hopetown and Great Abaco and has easy access to world class deep sea fishing, [...]

## Miscellaneous

**Legal Description:** Lot 15 Tilloo Beach Subdivision Site Influences: View - Ocean, Treed Lot, Waterfront - Ocean